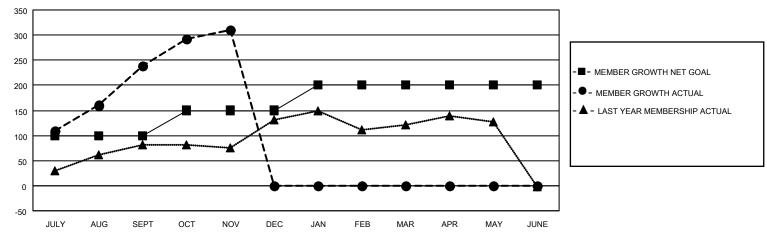

## GOALS AND ACTUAL MEMBERS CUMULATIVE

| DROPPED CLUBS: 2 |    | 41 CLUBS OF 72 ADDED 1 OR<br>MORE NEW MEMBERS | GENDER DISTRIBUTION             |                                |  |
|------------------|----|-----------------------------------------------|---------------------------------|--------------------------------|--|
|                  |    |                                               | MALE<br>FEMALE                  | 1,464 (70.15%)<br>623 (29.85%) |  |
| DROPPED MEMBERS  |    |                                               | NON BINARY PREFER NOT TO ANSWER | 0 (0.00%)<br>0 (0.00%)         |  |
| DECEASED         | 2  |                                               | THE ENTITY TO ANOWER            | 0 (0.0070)                     |  |
| CLUB CANCELLED   | 0  | CLICK HERE FOR CUMULATIVE                     | TOTAL FAMILY UNIT MEMBERS       | 839                            |  |
| OTHER            | 54 | MEMBERSHIP DATA                               |                                 |                                |  |
| TOTAL            | 56 |                                               | FAMILY MEMBERS PAYING HAI       | LF DUES 451                    |  |

## LOCATION INDIA District 317 F Results as of: 11/30/2021

| Clubs RESULTS FOR 2021-2022 |   |   |   | Members RESULTS FOR 2021-2022 |     |     |    |
|-----------------------------|---|---|---|-------------------------------|-----|-----|----|
|                             |   |   |   |                               |     |     |    |
| JULY/AUG/SEPT               | 6 | 5 | 2 | JULY/AUG/SEPT                 | 100 | 285 | 37 |
| OCT/NOV/DEC                 | 2 | 3 | 0 | OCT/NOV/DEC                   | 50  | 93  | 19 |
| JAN/FEB/MAR                 | 0 | 0 | 0 | JAN/FEB/MAR                   | 50  | 0   | 0  |
| APR/MAY/JUNE                | 0 | 0 | 0 | APR/MAY/JUNE                  | 0   | 0   | 0  |