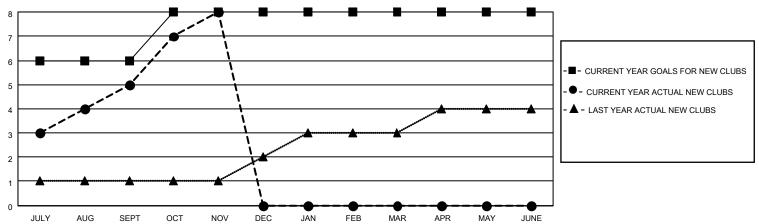

## GOALS AND ACTUAL NEW CLUBS CUMULATIVE

## LOCATION INDIA District 317 F Results as of: 11/30/2021

| Clubs RESULTS FOR 2021-2022 |   |   |   | Members RESULTS FOR 2021-2022 |     |     |    |
|-----------------------------|---|---|---|-------------------------------|-----|-----|----|
|                             |   |   |   |                               |     |     |    |
| JULY/AUG/SEPT               | 6 | 5 | 2 | JULY/AUG/SEPT                 | 100 | 285 | 37 |
| OCT/NOV/DEC                 | 2 | 3 | 0 | OCT/NOV/DEC                   | 50  | 93  | 19 |
| JAN/FEB/MAR                 | 0 | 0 | 0 | JAN/FEB/MAR                   | 50  | 0   | 0  |
| APR/MAY/JUNE                | 0 | 0 | 0 | APR/MAY/JUNE                  | 0   | 0   | 0  |